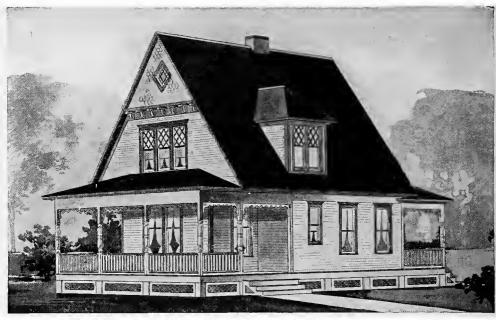

Design No. 2003

First Floor Plan

Second Floor Plan

#### Size: Width, 19 feet 10 inches; length, 38 feet, exclusive of porches

Blue prints consist of basement plan; first and second floor plans; front, two side elevations; wall sections and all necessary interior details. Specifications consist of about twenty pages of typewritten matter.

Full and complete working plans and specifications of this house will be furnished for \$5.00. Cost of this house is from about \$2,550,00 to about \$2,800.00, according to the locality in which it is built.